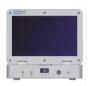

## Portable, HD Video Endoscopy System (15.6" Monitor, 1080P, Lap-top Style)

| Item Name             | FHD Integrated System                           | Model#                                                  | MMS-AS180                           |
|-----------------------|-------------------------------------------------|---------------------------------------------------------|-------------------------------------|
|                       | Specifications                                  |                                                         | tages/Features                      |
| Camera System         | Video output is 1920X1080P 50/60fps             | Perfect performance of anti-electronic-magnetic interfe |                                     |
|                       | Effective Pixels is no less than 2.07 M Pixels  | because of pure Aluminui                                | m for Camera Head and machine       |
|                       | Scanning system is Progressive Scanning         | housing.And the Cam                                     | era head is soakable and            |
|                       | AWB,Freeze,Zoom,Brightness&Color adjustment     | Autoclave.Also, Button fun                              | ctions can be customized            |
|                       | are operated by menu                            |                                                         |                                     |
|                       | Record Format is MP4 and Image Stock is JPEG by |                                                         |                                     |
|                       | USB                                             | Monitor is working witho                                | ut any flash with High brightness   |
|                       | Record Device is USB                            | 600Cd/m² as well as filteri                             | ng blue light                       |
|                       | Output port is HDMI/SDI/DVI                     |                                                         |                                     |
| LED cold light System | LED lamp is imported from USA                   |                                                         |                                     |
|                       | LED Power is 40 Watt                            |                                                         |                                     |
|                       | Illumination is 2,000,000 Lux                   |                                                         |                                     |
|                       | Color temperature is 5700-6500K                 |                                                         |                                     |
|                       | CRI is no less than 90                          | Handle portable,wide ap                                 | plication for different section of  |
|                       | Lamp Life is about 60000H                       | Hospitals and outdoor dia                               | gnosis                              |
| 15.6 inch Monitor     | Screen is Medical Standard                      |                                                         |                                     |
| System                | Brightness is 600Cd/m²                          |                                                         |                                     |
|                       | Angle Of View is 178 °                          |                                                         |                                     |
|                       | Colors is 16.2 millions                         | Can be connected with la                                | arge size monitor directly to offer |
| Pack Info             | ITEM weight is 8.2 KG                           | doctors perfect surgeon                                 | view for accurate diagnosis and     |
|                       | Carton Dimension is 560x240x380mm               | surgeon                                                 |                                     |
|                       | Carton G.W is 12.7KG                            |                                                         |                                     |