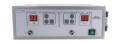

#### ENDOSCOPIC CO2 INSUFFLATOR

| Product Name        | CO2 Insufflator         | Model                       | MMS-CL40             |
|---------------------|-------------------------|-----------------------------|----------------------|
| SPECIFICATIONS      |                         | Features                    |                      |
| Voltage             | AC100-240V/50HZ/60HZ    |                             |                      |
| Rated Power         | 50VA                    | *** Smart supervision for h | dden danger          |
| Range of Pressure   | 3-25mmHg                | *** Max 40 liters           |                      |
| Range of Flow       | 0-40L/MIN               | *** Smart alarm Voice for   | working status       |
| Safe Classification | Type I Model B          | *** Pressure/Gas released   | with one key touch   |
| Run Mode            | Inter Loading/Cont.Duty | *** Hardware/software are   | e protected multiply |
| Noise               | <= 50dB                 | *** Good touching key bu    | tton on front Panel  |
| Item Size           | 530x420x280mm           |                             |                      |
| Item Weight         | 9.6kg                   |                             |                      |

## ENDOSCOPIC MEDICAL PRESSURIZER/SUCTION IRRGATION

| ITEM NAME           | SUCTION IRRIGATION       |     | MODEL#                 | MMS-SI314                            |
|---------------------|--------------------------|-----|------------------------|--------------------------------------|
| SPECIFIC            | SPECIFICATIONS           |     | F                      | EATURE                               |
| Voltage             | AC100-240V/50HZ/60HZ     |     |                        |                                      |
| Rated Power         | 50VA                     |     |                        |                                      |
| Working Temperature | 0℃~40℃                   |     |                        |                                      |
| Working Moisture    | <= 80%                   | *** | Automatic Control for  | Laparoscopy/Gynecology Surgeon       |
| POS pressure Range  | 10Kpa∼50Kpa,5kPa/Level   | *** | Reset pressure/flow ra | ange and Machine works automatically |
| NEG pressure Range  | -10Kpa∼-50Kpa,5kPa/Level | *** | Smart alarm Voice for  | working status                       |
| Flow range          | ≥1000ml/min              | *** | Hardware/software ar   | re protected multiply                |
| Suction Range       | ≥1500ml/min              | *** | Good touching key bu   | tton on front Panel                  |
| Working Noise       | ≤70dB                    |     |                        |                                      |
| Item Size           | 530x420x280mm            |     |                        |                                      |
| Item Weight         | 10.8kg                   |     |                        |                                      |