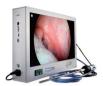

# Portable, HD Video Endoscopy System (16" Monitor, 1080P, TV Standing Style)

| Name                  | FHD Integrated System                           | Model#                      | MMS-CPT16                           |
|-----------------------|-------------------------------------------------|-----------------------------|-------------------------------------|
| Specifications        |                                                 | Advantages/Features         |                                     |
|                       | Video output is 1920X1080P 50/60fps             |                             |                                     |
|                       | Effective Pixels is no less than 2.07 M Pixels  | Perfect performance of an   | ti-electronic-magnetic interference |
|                       | Scanning system is Progressive Scanning         | because of pure Aluminu     | m for Camera Head and machine       |
|                       | AWB,Freeze,Zoom,Brightness&Color adjustment     | housing.And the Camera h    | nead is soakable and Autoclave      |
| Camera System         | are operated by menu                            |                             |                                     |
|                       | Record Format is MP4 and Image Stock is JPEG by |                             |                                     |
|                       | USB                                             | Monitor is working witho    | ut any flash with High brightness   |
|                       | Record Device is USB                            | 450Cd/m² as well as filteri | ng blue light                       |
|                       | Output port is SDI                              |                             |                                     |
|                       | LED lamp is imported from USA                   |                             |                                     |
|                       | LED Power is 80 Watt                            |                             |                                     |
| LED cold light System | Illumination is 2,000,000 Lux                   |                             |                                     |
| LED cold light system | Color temperature is 5700-6500K                 |                             |                                     |
|                       | CRI is no less than 90                          | Handle portable,wide ap     | plication for different section of  |
|                       | Lamp Life is about 60000H                       | Hospitals and outdoor dia   | gnosis                              |
|                       | Screen is Medical Standard                      |                             |                                     |
| 16 inch Monitor       | Brightness is 450Cd/m²                          |                             |                                     |
| System                | Angle Of View is 178 °                          |                             |                                     |
|                       | Colors is 16.2 millions                         | Can be connected with la    | arge size monitor directly to offer |
|                       | ITEM weight is 7.9 KG                           | doctors perfect surgeon     | view for accurate diagnosis and     |
| Pack Info             | Carton Dimension is 560x240x380mm               | surgeon                     |                                     |
|                       | Carton G.W is 12.8KG                            |                             | _                                   |