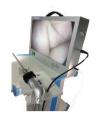

# Portable, HD Video Endoscopy System (24" Monitor, 1080P, TV Standing Style)

| Item Name             | FHD Integrated System                           | Model#                                                  | MMS-CP23                            |
|-----------------------|-------------------------------------------------|---------------------------------------------------------|-------------------------------------|
| Specifications        |                                                 | Advantages/Features                                     |                                     |
|                       | Video output is 1920X1080P 50/60fps             | Perfect performance of anti-electronic-magnetic interfe |                                     |
|                       | Effective Pixels is no less than 2.07 M Pixels  | because of pure Aluminu                                 | m for Camera Head and machine       |
|                       | Scanning system is Progressive Scanning         | housing.And the Cam                                     | nera head is soakable and           |
|                       | AWB,Freeze,Zoom,Brightness&Color adjustment     | Autoclave.Also, Button fun                              | ctions can be customized            |
| Camera System         | are operated by menu                            |                                                         |                                     |
|                       | Record Format is MP4 and Image Stock is JPEG by |                                                         |                                     |
|                       | USB                                             | Monitor is working witho                                | ut any flash with High brightness   |
|                       | Record Device is USB                            | 600Cd/m² as well as filteri                             | ng blue light                       |
|                       | Output port is HDMI/SDI/DVI                     |                                                         |                                     |
|                       | LED lamp is imported from USA                   |                                                         |                                     |
|                       | LED Power is 80 Watt                            |                                                         |                                     |
| LED cold light System | Illumination is 2,000,000 Lux                   |                                                         |                                     |
| ELD Cold light System | Color temperature is 5700-6500K                 |                                                         |                                     |
|                       | CRI is no less than 90                          | Handle portable,wide ap                                 | plication for different section of  |
|                       | Lamp Life is about 60000H                       | Hospitals and outdoor dia                               | gnosis                              |
|                       | Screen is Medical Standard                      |                                                         |                                     |
| 24 inch Monitor       | Brightness is 600Cd/m²                          |                                                         |                                     |
| System                | Angle Of View is 178 °                          |                                                         |                                     |
|                       | Colors is 16.2 millions                         | Can be connected with la                                | arge size monitor directly to offer |
|                       | ITEM weight is 12.8 KG                          | doctors perfect surgeon                                 | view for accurate diagnosis and     |
| Pack Info             | Carton Dimension is 300x550x750mm               | surgeon                                                 |                                     |
|                       | Carton G.W is 18.6KG                            |                                                         |                                     |