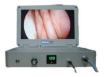

## Portable, HD Video Endoscopy System (16" Monitor, 1080P, TV Standing Style)

| Item Name             | FHD Integrated System                           | Model#                      | MMS-CP15                            |  |
|-----------------------|-------------------------------------------------|-----------------------------|-------------------------------------|--|
|                       | Specifications                                  |                             | Advantages/Features                 |  |
|                       | Video output is 1920X1080P 50/60fps             |                             | ti-electronic-magnetic interference |  |
|                       | Effective Pixels is no less than 2.07 M Pixels  | because of pure Aluminus    | m for Camera Head and machine       |  |
|                       | Scanning system is Progressive Scanning         | housing.And the Cam         | era head is soakable and            |  |
|                       | AWB,Freeze,Zoom,Brightness&Color adjustment     | Autoclave.Also, Button fun  | ctions can be customized            |  |
| Camera System         | are operated by menu                            |                             |                                     |  |
|                       | Record Format is MP4 and Image Stock is JPEG by |                             |                                     |  |
|                       | USB                                             | Monitor is working withou   | ut any flash with High brightness   |  |
|                       | Record Device is USB                            | 450Cd/m² as well as filteri | ng blue light                       |  |
|                       | Output port is HDMI/SDI/DVI                     |                             |                                     |  |
|                       | LED lamp is imported from USA                   |                             |                                     |  |
|                       | LED Power is 80 Watt                            |                             |                                     |  |
| LED cold light System | Illumination is 2,000,000 Lux                   |                             |                                     |  |
| EED Cold light System | Color temperature is 5700-6500K                 |                             |                                     |  |
|                       | CRI is no less than 90                          | Handle portable,wide ap     | plication for different section of  |  |
|                       | Lamp Life is about 60000H                       | Hospitals and outdoor diag  | gnosis                              |  |
|                       | Screen is Medical Standard                      |                             |                                     |  |
| 16 inch Monitor       | Brightness is 450Cd/m²                          |                             |                                     |  |
| System                | Angle Of View is 178 °                          |                             |                                     |  |
|                       | Colors is 16.2 millions                         | Can be connected with la    | arge size monitor directly to offer |  |
|                       | ITEM weight is 7.9 KG                           | doctors perfect surgeon     | view for accurate diagnosis and     |  |
| Pack Info             | Carton Dimension is 560x240x380mm               | surgeon                     |                                     |  |
|                       | Carton G.W is 12.8KG                            |                             |                                     |  |