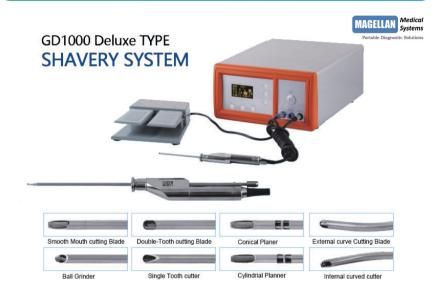

### Medical Shaver System (Power system)

| ITEM NAME              | SHAVER SYSTEM                        | MODEL#                                                                                                                          | MMS-SS314           |  |                                      |                                                                                        |                                     |
|------------------------|--------------------------------------|---------------------------------------------------------------------------------------------------------------------------------|---------------------|--|--------------------------------------|----------------------------------------------------------------------------------------|-------------------------------------|
| SPECIFICA              | ations                               | FEATURE                                                                                                                         |                     |  |                                      |                                                                                        |                                     |
| Voltage                | AC 220V/50HZ                         |                                                                                                                                 |                     |  |                                      |                                                                                        |                                     |
| Rated Power            | 100VA                                | *** Decigned per organom                                                                                                        |                     |  |                                      |                                                                                        |                                     |
| Rotate Speed           | 0-6000r/Min,infinite speed violation | display Screen                                                                                                                  | J                   |  |                                      |                                                                                        |                                     |
| Output moment of force | <= 45mNm                             | *** Convenient to turn on/off  *** Infinite rotating speeding violation with hand and foot s                                    |                     |  |                                      | *** Infinite rotating speeding violation with  *** Equipped with auto wind cool syster | violation with hand and foot switch |
| Suction Flow           | < 800ml/min                          | *** Equipped with auto wind cool system, and no Heatir rotated with high speed  *** Blades can be fixed and disassembled easily |                     |  | id cool system, and no neating while |                                                                                        |                                     |
| Noise                  | >=50 dB                              |                                                                                                                                 |                     |  |                                      |                                                                                        |                                     |
| Item Size              | 430x350x230mm                        | biddes can be fixed and t                                                                                                       | and a section cases |  |                                      |                                                                                        |                                     |
| Item Weight            | 8.5kg                                |                                                                                                                                 |                     |  |                                      |                                                                                        |                                     |