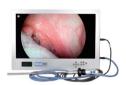

## Portable, HD Video Endoscopy System (24" Monitor, 1080P, TV Standing Style)

| Item Name                 | FHD Integrated System                           | Model#                     | MMS-CPT24                           |
|---------------------------|-------------------------------------------------|----------------------------|-------------------------------------|
|                           | Specifications                                  |                            | tages/Features                      |
|                           | Video output is 1920X1080P 50/60fps             |                            |                                     |
|                           | Effective Pixels is no less than 2.07 M Pixels  | Perfect performance of ant | ti-electronic-magnetic interference |
|                           | Scanning system is Progressive Scanning         | because of pure Aluminu    | m for Camera Head and machine       |
|                           | AWB,Freeze,Zoom,Brightness&Color adjustment     | housing.And the Camera     | head is soakable and Autoclave      |
| Camera System             | are operated by menu                            |                            |                                     |
|                           | Record Format is MP4 and Image Stock is JPEG by |                            |                                     |
|                           | USB                                             |                            |                                     |
|                           | Record Device is USB                            | Monitor is working witho   | ut any flash with High brightness   |
|                           | Output port is SDI                              | 450Cd/m² as w              | vell as filtering blue light        |
|                           | LED lamp is imported from USA                   |                            |                                     |
|                           | LED Power is 80 Watt                            |                            |                                     |
| LED cold light System     | Illumination is 2,000,000 Lux                   |                            |                                     |
| LED Cold light system     | Color temperature is 5700-6500K                 |                            |                                     |
|                           | CRI is no less than 90                          | Handle portable,wide ap    | oplication for different section of |
|                           | Lamp Life is about 60000H                       | Hospitals an               | d outdoor diagnosis                 |
| 24 inch Monitor           | Screen is Medical Standard                      |                            |                                     |
| 24 Inch Monitor<br>System | Brightness is 450Cd/m²                          |                            |                                     |
| System                    | Angle Of View is 178 °                          | Can be connected with larg | ge size monitor directly            |

# Portable, HD Video Endoscopy System (24" Monitor, 1080P, TV Standing Style)

| Item Name             | FHD Integrated System                           | Model#                                                  | MMS-CP23                            |
|-----------------------|-------------------------------------------------|---------------------------------------------------------|-------------------------------------|
| Specifications        |                                                 | Advantages/Features                                     |                                     |
|                       | Video output is 1920X1080P 50/60fps             | Perfect performance of anti-electronic-magnetic interfe |                                     |
|                       | Effective Pixels is no less than 2.07 M Pixels  | because of pure Aluminu                                 | m for Camera Head and machine       |
|                       | Scanning system is Progressive Scanning         | housing.And the Cam                                     | nera head is soakable and           |
|                       | AWB,Freeze,Zoom,Brightness&Color adjustment     | Autoclave.Also, Button fun                              | ctions can be customized            |
| Camera System         | are operated by menu                            |                                                         |                                     |
|                       | Record Format is MP4 and Image Stock is JPEG by |                                                         |                                     |
|                       | USB                                             | Monitor is working witho                                | ut any flash with High brightness   |
|                       | Record Device is USB                            | 600Cd/m² as well as filteri                             | ng blue light                       |
|                       | Output port is HDMI/SDI/DVI                     |                                                         |                                     |
|                       | LED lamp is imported from USA                   |                                                         |                                     |
|                       | LED Power is 80 Watt                            |                                                         |                                     |
| LED cold light System | Illumination is 2,000,000 Lux                   |                                                         |                                     |
| ELD Cold light System | Color temperature is 5700-6500K                 |                                                         |                                     |
|                       | CRI is no less than 90                          | Handle portable,wide ap                                 | plication for different section of  |
|                       | Lamp Life is about 60000H                       | Hospitals and outdoor dia                               | gnosis                              |
|                       | Screen is Medical Standard                      |                                                         |                                     |
| 24 inch Monitor       | Brightness is 600Cd/m²                          |                                                         |                                     |
| System                | Angle Of View is 178 °                          |                                                         |                                     |
|                       | Colors is 16.2 millions                         | Can be connected with la                                | arge size monitor directly to offer |
|                       | ITEM weight is 12.8 KG                          | doctors perfect surgeon                                 | view for accurate diagnosis and     |
| Pack Info             | Carton Dimension is 300x550x750mm               | surgeon                                                 |                                     |
|                       | Carton G.W is 18.6KG                            |                                                         |                                     |