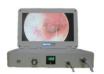

## Portable, HD Video Endoscopy System (24" Monitor, 1080P, TV Standing Style)

| Item Name                 | FHD Integrated System                           | Model#                     | MMS-CPT24                           |
|---------------------------|-------------------------------------------------|----------------------------|-------------------------------------|
|                           | Specifications                                  |                            | tages/Features                      |
|                           | Video output is 1920X1080P 50/60fps             |                            |                                     |
|                           | Effective Pixels is no less than 2.07 M Pixels  | Perfect performance of ant | ti-electronic-magnetic interference |
|                           | Scanning system is Progressive Scanning         | because of pure Aluminu    | m for Camera Head and machine       |
|                           | AWB,Freeze,Zoom,Brightness&Color adjustment     | housing.And the Camera     | head is soakable and Autoclave      |
| Camera System             | are operated by menu                            |                            |                                     |
|                           | Record Format is MP4 and Image Stock is JPEG by |                            |                                     |
|                           | USB                                             |                            |                                     |
|                           | Record Device is USB                            | Monitor is working witho   | ut any flash with High brightness   |
|                           | Output port is SDI                              | 450Cd/m² as w              | vell as filtering blue light        |
|                           | LED lamp is imported from USA                   |                            |                                     |
|                           | LED Power is 80 Watt                            |                            |                                     |
| LED cold light System     | Illumination is 2,000,000 Lux                   |                            |                                     |
| LED Cold light system     | Color temperature is 5700-6500K                 |                            |                                     |
|                           | CRI is no less than 90                          | Handle portable,wide ap    | oplication for different section of |
|                           | Lamp Life is about 60000H                       | Hospitals an               | d outdoor diagnosis                 |
| 24 inch Monitor           | Screen is Medical Standard                      |                            |                                     |
| 24 Inch Monitor<br>System | Brightness is 450Cd/m²                          |                            |                                     |
| System                    | Angle Of View is 178 °                          | Can be connected with larg | ge size monitor directly            |

# Portable, HD Video Endoscopy System (24" Monitor, 1080P, TV Standing Style)

| Item Name             | FHD Integrated System                           | Model#                                                  | MMS-CP23                            |
|-----------------------|-------------------------------------------------|---------------------------------------------------------|-------------------------------------|
| Specifications        |                                                 | Advantages/Features                                     |                                     |
|                       | Video output is 1920X1080P 50/60fps             | Perfect performance of anti-electronic-magnetic interfe |                                     |
|                       | Effective Pixels is no less than 2.07 M Pixels  | because of pure Aluminu                                 | m for Camera Head and machine       |
|                       | Scanning system is Progressive Scanning         | housing.And the Cam                                     | nera head is soakable and           |
|                       | AWB,Freeze,Zoom,Brightness&Color adjustment     | Autoclave.Also, Button fun                              | ctions can be customized            |
| Camera System         | are operated by menu                            |                                                         |                                     |
|                       | Record Format is MP4 and Image Stock is JPEG by |                                                         |                                     |
|                       | USB                                             | Monitor is working witho                                | ut any flash with High brightness   |
|                       | Record Device is USB                            | 600Cd/m² as well as filteri                             | ng blue light                       |
|                       | Output port is HDMI/SDI/DVI                     |                                                         |                                     |
|                       | LED lamp is imported from USA                   |                                                         |                                     |
|                       | LED Power is 80 Watt                            |                                                         |                                     |
| LED cold light System | Illumination is 2,000,000 Lux                   |                                                         |                                     |
| ELD Cold light System | Color temperature is 5700-6500K                 |                                                         |                                     |
|                       | CRI is no less than 90                          | Handle portable,wide ap                                 | plication for different section of  |
|                       | Lamp Life is about 60000H                       | Hospitals and outdoor dia                               | gnosis                              |
|                       | Screen is Medical Standard                      |                                                         |                                     |
| 24 inch Monitor       | Brightness is 600Cd/m²                          |                                                         |                                     |
| System                | Angle Of View is 178 °                          |                                                         |                                     |
|                       | Colors is 16.2 millions                         | Can be connected with la                                | arge size monitor directly to offer |
|                       | ITEM weight is 12.8 KG                          | doctors perfect surgeon                                 | view for accurate diagnosis and     |
| Pack Info             | Carton Dimension is 300x550x750mm               | surgeon                                                 |                                     |
|                       | Carton G.W is 18.6KG                            |                                                         |                                     |