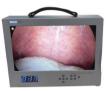

# Portable, HD Video Endoscopy System (16" Monitor, 1080P, TV Standing Style)

| Name                  | FHD Integrated System                           | Model#                      | MMS-CPT16                           |
|-----------------------|-------------------------------------------------|-----------------------------|-------------------------------------|
| Specifications        |                                                 | Advantages/Features         |                                     |
|                       | Video output is 1920X1080P 50/60fps             |                             |                                     |
|                       | Effective Pixels is no less than 2.07 M Pixels  | Perfect performance of an   | ti-electronic-magnetic interference |
|                       | Scanning system is Progressive Scanning         | because of pure Aluminu     | m for Camera Head and machine       |
|                       | AWB,Freeze,Zoom,Brightness&Color adjustment     | housing.And the Camera h    | nead is soakable and Autoclave      |
| Camera System         | are operated by menu                            |                             |                                     |
|                       | Record Format is MP4 and Image Stock is JPEG by |                             |                                     |
|                       | USB                                             | Monitor is working witho    | ut any flash with High brightness   |
|                       | Record Device is USB                            | 450Cd/m² as well as filteri | ng blue light                       |
|                       | Output port is SDI                              |                             |                                     |
|                       | LED lamp is imported from USA                   |                             |                                     |
|                       | LED Power is 80 Watt                            |                             |                                     |
| LED cold light System | Illumination is 2,000,000 Lux                   |                             |                                     |
| LED cold light system | Color temperature is 5700-6500K                 |                             |                                     |
|                       | CRI is no less than 90                          | Handle portable,wide ap     | plication for different section of  |
|                       | Lamp Life is about 60000H                       | Hospitals and outdoor dia   | gnosis                              |
|                       | Screen is Medical Standard                      |                             |                                     |
| 16 inch Monitor       | Brightness is 450Cd/m²                          |                             |                                     |
| System                | Angle Of View is 178 °                          |                             |                                     |
|                       | Colors is 16.2 millions                         | Can be connected with la    | arge size monitor directly to offer |
|                       | ITEM weight is 7.9 KG                           | doctors perfect surgeon     | view for accurate diagnosis and     |
| Pack Info             | Carton Dimension is 560x240x380mm               | surgeon                     |                                     |
|                       | Carton G.W is 12.8KG                            |                             | _                                   |