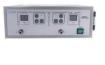

#### Electro-Surgical Unit

This intelligent product is designed for small-middle hospital.It has the feature including, pure cutting, blend 1, blend 2, monopolar contact coagulation and biopolar standard coagulation. While monopolar electrode can be both hand and foot controlled. Bipolar electrode is controlled automatically and by foot. The unit can automatically switch between monopolar and bipolar. The output power of the unit is digital displayed and its sound level can be adjusted. The malfunction of the unit can be self-diagnosed by the system. And its error code will be displayed with visual and audio alarm. NE CONTINUITY MONITOR of the system which intended for connection to an NE (single plates), can provide an alarm in the event of electrical discontinuity in the NE cable or its connection. As well neutral electrode contact quality monitor (CQM) which intended for connection to a MONITORING NE (SPLIT PLATES) can provide an alarm in the event that NE connecting with the patient becomes insufficient. This Unit can be used together with the endoscope to perform endoscopic surgery. It is intended for general surgery, orthopedic surgery, chest surgery, cardiovascular surgery, gynecology, urology, tumor, gastroenterology, neurology and so on.

| Surgeon Style |              | Cutting | Congulation | Bipolar |        |
|---------------|--------------|---------|-------------|---------|--------|
| Surgeon Style | Pure cutting | Blend 1 | Blend 2     | Coag 1  | Coag 1 |
| Rated Power   | 350W         | 250W    | 200W        | 200W    | 70W    |
| Rated Load    | 500Ω         | 500Ω    | 500Ω        | 500Ω    | 150Ω   |