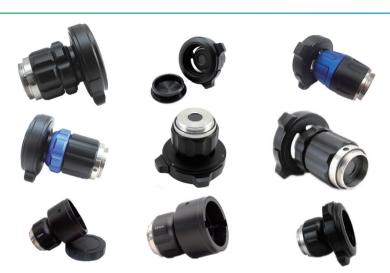

### Optical Coupler

|                           | F14            | F16                                | F18 | F20 | F22 | F25     | F28  | F32                           | F35                    | Compatible |  |
|---------------------------|----------------|------------------------------------|-----|-----|-----|---------|------|-------------------------------|------------------------|------------|--|
| Divid. C                  | D48*L37m       |                                    |     |     |     |         | ٧    | WOLF,STORZ,SCHOELLEY,STRYKER, |                        |            |  |
| Rigid C-mount (1080P)     | m, 76g         | D48*L44mm,92g                      |     |     |     |         |      |                               | ACMI                   |            |  |
| Flexible O-mount(1080P)   | D53*L41mm,103g |                                    |     |     |     | OLYMPUS |      |                               |                        |            |  |
| Flexible O-mount(1080P)   | D53*L43mm,103g |                                    |     |     |     | PENTAX  |      |                               |                        |            |  |
|                           | F1F 2F         | D48mm*L, 98g, Variable focus 12-18 |     |     |     |         | 18   |                               |                        |            |  |
| Pini I C                  | F15-25         | mm at the back                     |     |     |     |         | ٧    | volf,st                       | ORZ,SCHOELLEY,STRYKER, |            |  |
| Rigid C-mount Zoom(1080P) | 540.26         | D48mm*L, 120g,Variable focus 12-18 |     |     |     |         | 18   |                               | ACMI                   |            |  |
|                           | F18-36         | mm at the back                     |     |     |     |         |      |                               |                        |            |  |
| Dinid Consumt 7-2-2(AV)   | F20 2F         | D35mm*L, 135g,Variable focus ,3840 |     |     |     |         | 10 V | VOLF,ST                       | ORZ,SCHOELLEY,STRYKER, |            |  |
| Rigid C-mount Zoom(4K)    | F20-35         | *2160 resolution                   |     |     |     |         | ACMI |                               |                        |            |  |