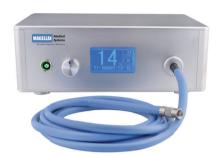

### Endoscopic LED Cold Light Source Machine

| ITEM NAME            | Endoscopic LED Cold Light<br>Source | Item Model #                                                                                        | MMS-L100                 |  |
|----------------------|-------------------------------------|-----------------------------------------------------------------------------------------------------|--------------------------|--|
| Specifi              | Specifications                      |                                                                                                     | es/Features              |  |
| Illuminance          | >= 2000000 Lux                      | LCD screen showed the                                                                               | machine used time, date, |  |
| Color temperature    | 5700-6500K                          | brightness,machine temperature. System is equipped with memory function to Calculate the used time. |                          |  |
| LED Power is 80 Watt | 80 Watt                             | Scroll rotating button, convenient for Adjustment                                                   |                          |  |
| CRI                  | >= 90                               |                                                                                                     |                          |  |
| Lamp Life            | <= 60000 H                          | — 5mm Thickness Aluminum housing, stiff housing, endura                                             |                          |  |
| Item Size            | 300*200*100mm                       |                                                                                                     |                          |  |
| Item Weight          | 5.5kg                               | Brightness has no dark area, extremely average coverage                                             |                          |  |
| Carton Dimension     | 435x325x220mm                       |                                                                                                     |                          |  |