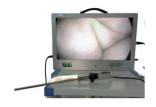

## Portable, HD Video Endoscopy System (16" Monitor, 1080P, TV Standing Style)

| Item Name             | FHD Integrated System                           | Model#                      | MMS-CP15                            |  |
|-----------------------|-------------------------------------------------|-----------------------------|-------------------------------------|--|
|                       | Specifications                                  |                             | Advantages/Features                 |  |
|                       | Video output is 1920X1080P 50/60fps             |                             | ti-electronic-magnetic interference |  |
|                       | Effective Pixels is no less than 2.07 M Pixels  | because of pure Aluminus    | m for Camera Head and machine       |  |
|                       | Scanning system is Progressive Scanning         | housing.And the Cam         | era head is soakable and            |  |
|                       | AWB,Freeze,Zoom,Brightness&Color adjustment     | Autoclave.Also, Button fun  | ctions can be customized            |  |
| Camera System         | are operated by menu                            |                             |                                     |  |
|                       | Record Format is MP4 and Image Stock is JPEG by |                             |                                     |  |
|                       | USB                                             | Monitor is working withou   | ut any flash with High brightness   |  |
|                       | Record Device is USB                            | 450Cd/m² as well as filteri | ng blue light                       |  |
|                       | Output port is HDMI/SDI/DVI                     |                             |                                     |  |
|                       | LED lamp is imported from USA                   |                             |                                     |  |
|                       | LED Power is 80 Watt                            |                             |                                     |  |
| LED cold light System | Illumination is 2,000,000 Lux                   |                             |                                     |  |
| EED Cold light System | Color temperature is 5700-6500K                 |                             |                                     |  |
|                       | CRI is no less than 90                          | Handle portable,wide ap     | plication for different section of  |  |
|                       | Lamp Life is about 60000H                       | Hospitals and outdoor diag  | gnosis                              |  |
|                       | Screen is Medical Standard                      |                             |                                     |  |
| 16 inch Monitor       | Brightness is 450Cd/m²                          |                             |                                     |  |
| System                | Angle Of View is 178 °                          |                             |                                     |  |
|                       | Colors is 16.2 millions                         | Can be connected with la    | arge size monitor directly to offer |  |
|                       | ITEM weight is 7.9 KG                           | doctors perfect surgeon     | view for accurate diagnosis and     |  |
| Pack Info             | Carton Dimension is 560x240x380mm               | surgeon                     |                                     |  |
|                       | Carton G.W is 12.8KG                            |                             |                                     |  |