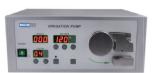

## ENDOSCOPIC MEDICAL PRESSURIZER/SUCTION IRRGATION

| ITEM NAME           | SUCTION IRRIGATION       |     | MODEL#                 | MMS-SI314                            |
|---------------------|--------------------------|-----|------------------------|--------------------------------------|
| SPECIFIC            | SPECIFICATIONS           |     | F                      | EATURE                               |
| Voltage             | AC100-240V/50HZ/60HZ     |     |                        |                                      |
| Rated Power         | 50VA                     |     |                        |                                      |
| Working Temperature | 0℃~40℃                   |     |                        |                                      |
| Working Moisture    | <= 80%                   | *** | Automatic Control for  | Laparoscopy/Gynecology Surgeon       |
| POS pressure Range  | 10Kpa∼50Kpa,5kPa/Level   | *** | Reset pressure/flow ra | ange and Machine works automatically |
| NEG pressure Range  | -10Kpa∼-50Kpa,5kPa/Level | *** | Smart alarm Voice for  | working status                       |
| Flow range          | ≥1000ml/min              | *** | Hardware/software ar   | re protected multiply                |
| Suction Range       | ≥1500ml/min              | *** | Good touching key bu   | tton on front Panel                  |
| Working Noise       | ≤70dB                    |     |                        |                                      |
| Item Size           | 530x420x280mm            |     |                        |                                      |
| Item Weight         | 10.8kg                   |     |                        |                                      |

#### MEDICAL IRRIGATION PUMP

| ITEM NAME           | SUCTION IRRIGATION       |                                                                                                | MODEL#                                       | MMS-IS110            |
|---------------------|--------------------------|------------------------------------------------------------------------------------------------|----------------------------------------------|----------------------|
| SPECIFIC            | SPECIFICATIONS           |                                                                                                | F                                            | EATURE               |
| Voltage             | AC100-240V/50HZ/60HZ     |                                                                                                |                                              |                      |
| Rated Power         | 50VA                     |                                                                                                |                                              |                      |
| Working Temperature | 0℃~40℃                   |                                                                                                |                                              |                      |
| Working Moisture    | <= 80%                   | ***                                                                                            | Laparoscopy/Gynecology Surgeon               |                      |
| POS pressure Range  | 10Kpa∼50Kpa,5kPa/Level   | *** Reset pressure/flow range and Machine works auto  *** Smart alarm Voice for working status |                                              |                      |
| NEG pressure Range  | -10Kpa∼-50Kpa,5kPa/Level |                                                                                                |                                              |                      |
| Flow range          | ≥1000ml/min              | *** Hardware/software are protected multiply                                                   | *** Hardware/software are protected multiply | e protected multiply |
| Suction Range       | ≥1500ml/min              | ***                                                                                            | ton on front Panel                           |                      |
| Working Noise       | ≤70dB                    |                                                                                                |                                              |                      |
| Item Size           | 530x420x280mm            |                                                                                                |                                              |                      |
| Item Weight         | 10.8kg                   |                                                                                                |                                              |                      |