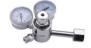

#### ENDOSCOPIC CO2 INSUFFLATOR

| Product Name        | CO2 Insufflator         | Model                       | MMS-CL40             |
|---------------------|-------------------------|-----------------------------|----------------------|
| SPECIFICATIONS      |                         | Features                    |                      |
| Voltage             | AC100-240V/50HZ/60HZ    |                             |                      |
| Rated Power         | 50VA                    | *** Smart supervision for h | dden danger          |
| Range of Pressure   | 3-25mmHg                | *** Max 40 liters           |                      |
| Range of Flow       | 0-40L/MIN               | *** Smart alarm Voice for   | working status       |
| Safe Classification | Type I Model B          | *** Pressure/Gas released   | with one key touch   |
| Run Mode            | Inter Loading/Cont.Duty | *** Hardware/software are   | e protected multiply |
| Noise               | <= 50dB                 | *** Good touching key bu    | tton on front Panel  |
| Item Size           | 530x420x280mm           |                             |                      |
| Item Weight         | 9.6kg                   |                             |                      |