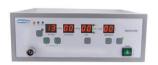

## ENDOSCOPIC MEDICAL PRESSURIZER/SUCTION IRRGATION

| ITEM NAME           | SUCTION IRRIGATION       |     | MODEL#                 | MMS-SI314                            |
|---------------------|--------------------------|-----|------------------------|--------------------------------------|
| SPECIFIC            | SPECIFICATIONS           |     | F                      | EATURE                               |
| Voltage             | AC100-240V/50HZ/60HZ     |     |                        |                                      |
| Rated Power         | 50VA                     |     |                        |                                      |
| Working Temperature | 0℃~40℃                   |     |                        |                                      |
| Working Moisture    | <= 80%                   | *** | Automatic Control for  | Laparoscopy/Gynecology Surgeon       |
| POS pressure Range  | 10Kpa∼50Kpa,5kPa/Level   | *** | Reset pressure/flow ra | ange and Machine works automatically |
| NEG pressure Range  | -10Kpa∼-50Kpa,5kPa/Level | *** | Smart alarm Voice for  | working status                       |
| Flow range          | ≥1000ml/min              | *** | Hardware/software ar   | re protected multiply                |
| Suction Range       | ≥1500ml/min              | *** | Good touching key bu   | tton on front Panel                  |
| Working Noise       | ≤70dB                    |     |                        |                                      |
| Item Size           | 530x420x280mm            |     |                        |                                      |
| Item Weight         | 10.8kg                   |     |                        |                                      |

#### MEDICAL IRRIGATION PUMP

| ITEM NAME           | SUCTION IRRIGATION       |                                                                                                | MODEL#                                       | MMS-IS110            |
|---------------------|--------------------------|------------------------------------------------------------------------------------------------|----------------------------------------------|----------------------|
| SPECIFIC            | SPECIFICATIONS           |                                                                                                | F                                            | EATURE               |
| Voltage             | AC100-240V/50HZ/60HZ     |                                                                                                |                                              |                      |
| Rated Power         | 50VA                     |                                                                                                |                                              |                      |
| Working Temperature | 0℃~40℃                   |                                                                                                |                                              |                      |
| Working Moisture    | <= 80%                   | ***                                                                                            | Laparoscopy/Gynecology Surgeon               |                      |
| POS pressure Range  | 10Kpa∼50Kpa,5kPa/Level   | *** Reset pressure/flow range and Machine works auto  *** Smart alarm Voice for working status |                                              |                      |
| NEG pressure Range  | -10Kpa∼-50Kpa,5kPa/Level |                                                                                                |                                              |                      |
| Flow range          | ≥1000ml/min              | *** Hardware/software are protected multiply                                                   | *** Hardware/software are protected multiply | e protected multiply |
| Suction Range       | ≥1500ml/min              | ***                                                                                            | ton on front Panel                           |                      |
| Working Noise       | ≤70dB                    |                                                                                                |                                              |                      |
| Item Size           | 530x420x280mm            |                                                                                                |                                              |                      |
| Item Weight         | 10.8kg                   |                                                                                                |                                              |                      |