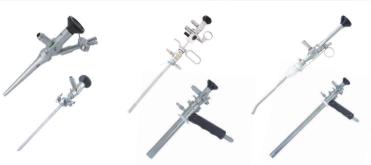

#### ENDOSCOPE

| Section         | Scope Name          | Φ Length         |                      | DOV                     |  |
|-----------------|---------------------|------------------|----------------------|-------------------------|--|
|                 | Sinuscope           | 2.7mm/3mm/4mm    | 175mm                | 0°/30°/45°/70°/90°/110° |  |
| E.N.T           | Otoscope            | 2.7mm/3mm/5.5m   | 50mm,60mm,90mm       | 0°/30°/70°              |  |
|                 |                     | m                | ,110mm,130mm         |                         |  |
|                 | Laryngoscope        | 4.8mm/6mm/8mm/   | 179mm/180mm/183      | 12°/70°/90°             |  |
|                 | Earyngoscope        | 10mm             | mm/185mm/186mm       | 12 / 10 / 90            |  |
| SPLANCHNOCOELE  | Laparoscope         | 5mm/10mm         | 5mm/10mm 290mm/325mm |                         |  |
|                 | Cystoscope          | 2.7mm/3mm/4mm    | 190mm/302mm          | 0°/12°/30°/70°          |  |
|                 | Resectoscope        | 4mm              | 302mm/305mm          | 12°                     |  |
| UROLOGY         | Urethrotome         | 3mm              | 302mm                | 12°                     |  |
| UROLOGY         | Lithotriptoscope    | 7.5Fr/3mm/4mm    | 302mm/430mm          | 12°/70°                 |  |
|                 | Transcutaneouscope  | 15Fr/19Fr/19.5Fr | 205mm/230mm/28       | 5°/12°                  |  |
|                 | Transcutarieouscope | 1371/1971/19.371 | 0mm                  | 3 / 12                  |  |
| GYNECOLOGY      | Hysteroscope        | 3mm/4mm/5.2mm/   | 170mm/200mm/205      | 12°/22°/30°             |  |
|                 | nysteroscope        | 6.2mm/6.4mm      | mm/302mm             | 12 /22 /30              |  |
|                 | Resectoscope        | 4mm              | 302mm                | 12°/30°                 |  |
| ORTHOPEDICS     | Arthroscope         | 2.7mm/3mm/4mm    | 175mm                | 0°/30°/45°/70°/90°/110° |  |
| ANUS-ENTEROLOGY | Proctoscope         | 4mm              | 175mm                | 0°/12°/30°              |  |
|                 | Sigmoidoscope       | 4mm              | 302mm                | 0°/12°/30°              |  |