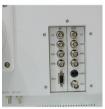

#### Full HD Medical Monitor

| ITEM NAME           | MEDICAL MONITOR                 | MOD     | EL#                   | MMS-M24                         |  |  |
|---------------------|---------------------------------|---------|-----------------------|---------------------------------|--|--|
| SPECIFICATIONS      |                                 | FEATURE |                       |                                 |  |  |
| Screen Size         | 24 Inches                       |         |                       |                                 |  |  |
| Resolution          | 1920*1200                       |         |                       |                                 |  |  |
| Brightness          | 450cd/m²                        |         |                       |                                 |  |  |
| Contrast            | 1000:1                          |         |                       |                                 |  |  |
| Response time       | 13ms                            | ***     | High Brightness, Hig  | h Contrast                      |  |  |
| Visual angle        | 178 degree H/V                  | ***     | 16.7M                 |                                 |  |  |
| Hue                 | 16.7M                           | ***     | Totally closed design | n for waterproof and dust-proof |  |  |
| Item Weight         | 8.5kg                           | ***     | Rich Port             |                                 |  |  |
| Input               | BNC/YC/RGB/yPbPr/VGA/DVI        | ***     |                       |                                 |  |  |
| Output              | BNC/YC/RGB/yPbP                 |         |                       |                                 |  |  |
| Power Supply        | 100-240V                        |         |                       |                                 |  |  |
| Color Temperature   | 5500K/6500K/7500K/9300K         |         |                       |                                 |  |  |
| Working Environment | 0-40 Centigrade/30-80% humidity |         |                       |                                 |  |  |
| Dimension           | 570*394*190mm                   |         |                       |                                 |  |  |