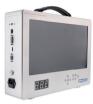

## Portable, HD Video Endoscopy System (15.6" Monitor, 1080P, Lap-top Style)

| Item Name             | FHD Integrated System                           | Model#                                                  | MMS-AS180                           |
|-----------------------|-------------------------------------------------|---------------------------------------------------------|-------------------------------------|
|                       | Specifications                                  |                                                         | tages/Features                      |
| Camera System         | Video output is 1920X1080P 50/60fps             | Perfect performance of anti-electronic-magnetic interfe |                                     |
|                       | Effective Pixels is no less than 2.07 M Pixels  | because of pure Aluminui                                | m for Camera Head and machine       |
|                       | Scanning system is Progressive Scanning         | housing.And the Cam                                     | era head is soakable and            |
|                       | AWB,Freeze,Zoom,Brightness&Color adjustment     | Autoclave.Also, Button fun                              | ctions can be customized            |
|                       | are operated by menu                            |                                                         |                                     |
|                       | Record Format is MP4 and Image Stock is JPEG by |                                                         |                                     |
|                       | USB                                             | Monitor is working witho                                | ut any flash with High brightness   |
|                       | Record Device is USB                            | 600Cd/m² as well as filteri                             | ng blue light                       |
|                       | Output port is HDMI/SDI/DVI                     |                                                         |                                     |
| LED cold light System | LED lamp is imported from USA                   |                                                         |                                     |
|                       | LED Power is 40 Watt                            |                                                         |                                     |
|                       | Illumination is 2,000,000 Lux                   |                                                         |                                     |
|                       | Color temperature is 5700-6500K                 |                                                         |                                     |
|                       | CRI is no less than 90                          | Handle portable,wide ap                                 | plication for different section of  |
|                       | Lamp Life is about 60000H                       | Hospitals and outdoor dia                               | gnosis                              |
| 15.6 inch Monitor     | Screen is Medical Standard                      |                                                         |                                     |
| System                | Brightness is 600Cd/m²                          |                                                         |                                     |
|                       | Angle Of View is 178 °                          |                                                         |                                     |
|                       | Colors is 16.2 millions                         | Can be connected with la                                | arge size monitor directly to offer |
| Pack Info             | ITEM weight is 8.2 KG                           | doctors perfect surgeon                                 | view for accurate diagnosis and     |
|                       | Carton Dimension is 560x240x380mm               | surgeon                                                 |                                     |
|                       | Carton G.W is 12.7KG                            |                                                         |                                     |