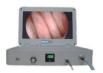

# Portable, HD Video Endoscopy System (16" Monitor, 1080P, TV Standing Style)

| Name                  | FHD Integrated System                           | Model#                      | MMS-CPT16                           |
|-----------------------|-------------------------------------------------|-----------------------------|-------------------------------------|
| Specifications        |                                                 | Advantages/Features         |                                     |
|                       | Video output is 1920X1080P 50/60fps             |                             |                                     |
|                       | Effective Pixels is no less than 2.07 M Pixels  | Perfect performance of an   | ti-electronic-magnetic interference |
|                       | Scanning system is Progressive Scanning         | because of pure Aluminu     | m for Camera Head and machine       |
|                       | AWB,Freeze,Zoom,Brightness&Color adjustment     | housing.And the Camera h    | nead is soakable and Autoclave      |
| Camera System         | are operated by menu                            |                             |                                     |
|                       | Record Format is MP4 and Image Stock is JPEG by |                             |                                     |
|                       | USB                                             | Monitor is working witho    | ut any flash with High brightness   |
|                       | Record Device is USB                            | 450Cd/m² as well as filteri | ng blue light                       |
|                       | Output port is SDI                              |                             |                                     |
|                       | LED lamp is imported from USA                   |                             |                                     |
|                       | LED Power is 80 Watt                            |                             |                                     |
| LED cold light System | Illumination is 2,000,000 Lux                   |                             |                                     |
| LED cold light system | Color temperature is 5700-6500K                 |                             |                                     |
|                       | CRI is no less than 90                          | Handle portable,wide ap     | plication for different section of  |
|                       | Lamp Life is about 60000H                       | Hospitals and outdoor dia   | gnosis                              |
|                       | Screen is Medical Standard                      |                             |                                     |
| 16 inch Monitor       | Brightness is 450Cd/m²                          |                             |                                     |
| System                | Angle Of View is 178 °                          |                             |                                     |
|                       | Colors is 16.2 millions                         | Can be connected with la    | arge size monitor directly to offer |
|                       | ITEM weight is 7.9 KG                           | doctors perfect surgeon     | view for accurate diagnosis and     |
| Pack Info             | Carton Dimension is 560x240x380mm               | surgeon                     |                                     |
|                       | Carton G.W is 12.8KG                            |                             | _                                   |