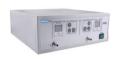

### Medical Shaver System (Power system)

| ITEM NAME              | SHAVER SYSTEM                        | MODEL#                                                                                                                          | MMS-SS314           |  |                                      |                                                                                        |                                     |
|------------------------|--------------------------------------|---------------------------------------------------------------------------------------------------------------------------------|---------------------|--|--------------------------------------|----------------------------------------------------------------------------------------|-------------------------------------|
| SPECIFICA              | ations                               | FEATURE                                                                                                                         |                     |  |                                      |                                                                                        |                                     |
| Voltage                | AC 220V/50HZ                         |                                                                                                                                 |                     |  |                                      |                                                                                        |                                     |
| Rated Power            | 100VA                                | *** Decigned per organom                                                                                                        |                     |  |                                      |                                                                                        |                                     |
| Rotate Speed           | 0-6000r/Min,infinite speed violation | display Screen                                                                                                                  | J                   |  |                                      |                                                                                        |                                     |
| Output moment of force | <= 45mNm                             | *** Convenient to turn on/off  *** Infinite rotating speeding violation with hand and foot s                                    |                     |  |                                      | *** Infinite rotating speeding violation with  *** Equipped with auto wind cool syster | violation with hand and foot switch |
| Suction Flow           | < 800ml/min                          | *** Equipped with auto wind cool system, and no Heatir rotated with high speed  *** Blades can be fixed and disassembled easily |                     |  | id cool system, and no neating while |                                                                                        |                                     |
| Noise                  | >=50 dB                              |                                                                                                                                 |                     |  |                                      |                                                                                        |                                     |
| Item Size              | 430x350x230mm                        | biddes can be fixed and t                                                                                                       | and a section cases |  |                                      |                                                                                        |                                     |
| Item Weight            | 8.5kg                                |                                                                                                                                 |                     |  |                                      |                                                                                        |                                     |