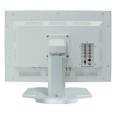

## Portable, HD Video Endoscopy System (24" Monitor, 1080P, TV Standing Style)

| Item Name                 | FHD Integrated System                           | Model#                     | MMS-CPT24                           |
|---------------------------|-------------------------------------------------|----------------------------|-------------------------------------|
|                           | Specifications                                  |                            | tages/Features                      |
|                           | Video output is 1920X1080P 50/60fps             |                            |                                     |
|                           | Effective Pixels is no less than 2.07 M Pixels  | Perfect performance of ant | ti-electronic-magnetic interference |
|                           | Scanning system is Progressive Scanning         | because of pure Aluminu    | m for Camera Head and machine       |
|                           | AWB,Freeze,Zoom,Brightness&Color adjustment     | housing.And the Camera     | head is soakable and Autoclave      |
| Camera System             | are operated by menu                            |                            |                                     |
|                           | Record Format is MP4 and Image Stock is JPEG by |                            |                                     |
|                           | USB                                             |                            |                                     |
|                           | Record Device is USB                            | Monitor is working witho   | ut any flash with High brightness   |
|                           | Output port is SDI                              | 450Cd/m² as w              | vell as filtering blue light        |
|                           | LED lamp is imported from USA                   |                            |                                     |
|                           | LED Power is 80 Watt                            |                            |                                     |
| LED cold light System     | Illumination is 2,000,000 Lux                   |                            |                                     |
| LED Cold light system     | Color temperature is 5700-6500K                 |                            |                                     |
|                           | CRI is no less than 90                          | Handle portable,wide ap    | oplication for different section of |
|                           | Lamp Life is about 60000H                       | Hospitals an               | d outdoor diagnosis                 |
| 24 inch Monitor           | Screen is Medical Standard                      |                            |                                     |
| 24 Inch Monitor<br>System | Brightness is 450Cd/m²                          |                            |                                     |
| System                    | Angle Of View is 178 °                          | Can be connected with larg | ge size monitor directly            |

# Portable, HD Video Endoscopy System (24" Monitor, 1080P, TV Standing Style)

| Item Name             | FHD Integrated System                           | Model#                                                  | MMS-CP23                            |
|-----------------------|-------------------------------------------------|---------------------------------------------------------|-------------------------------------|
| Specifications        |                                                 | Advantages/Features                                     |                                     |
|                       | Video output is 1920X1080P 50/60fps             | Perfect performance of anti-electronic-magnetic interfe |                                     |
|                       | Effective Pixels is no less than 2.07 M Pixels  | because of pure Aluminu                                 | m for Camera Head and machine       |
|                       | Scanning system is Progressive Scanning         | housing.And the Cam                                     | nera head is soakable and           |
|                       | AWB,Freeze,Zoom,Brightness&Color adjustment     | Autoclave.Also, Button fun                              | ctions can be customized            |
| Camera System         | are operated by menu                            |                                                         |                                     |
|                       | Record Format is MP4 and Image Stock is JPEG by |                                                         |                                     |
|                       | USB                                             | Monitor is working witho                                | ut any flash with High brightness   |
|                       | Record Device is USB                            | 600Cd/m² as well as filteri                             | ng blue light                       |
|                       | Output port is HDMI/SDI/DVI                     |                                                         |                                     |
|                       | LED lamp is imported from USA                   |                                                         |                                     |
|                       | LED Power is 80 Watt                            |                                                         |                                     |
| LED cold light System | Illumination is 2,000,000 Lux                   |                                                         |                                     |
| ELD Cold light System | Color temperature is 5700-6500K                 |                                                         |                                     |
|                       | CRI is no less than 90                          | Handle portable,wide ap                                 | plication for different section of  |
|                       | Lamp Life is about 60000H                       | Hospitals and outdoor dia                               | gnosis                              |
|                       | Screen is Medical Standard                      |                                                         |                                     |
| 24 inch Monitor       | Brightness is 600Cd/m²                          |                                                         |                                     |
| System                | Angle Of View is 178 °                          |                                                         |                                     |
|                       | Colors is 16.2 millions                         | Can be connected with la                                | arge size monitor directly to offer |
|                       | ITEM weight is 12.8 KG                          | doctors perfect surgeon                                 | view for accurate diagnosis and     |
| Pack Info             | Carton Dimension is 300x550x750mm               | surgeon                                                 |                                     |
|                       | Carton G.W is 18.6KG                            |                                                         |                                     |