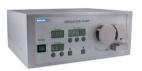

#### ENDOSCOPIC CO2 INSUFFLATOR

| Product Name        | CO2 Insufflator         | Model                       | MMS-CL40             |
|---------------------|-------------------------|-----------------------------|----------------------|
| SPECIFICATIONS      |                         | Features                    |                      |
| Voltage             | AC100-240V/50HZ/60HZ    |                             |                      |
| Rated Power         | 50VA                    | *** Smart supervision for h | dden danger          |
| Range of Pressure   | 3-25mmHg                | *** Max 40 liters           |                      |
| Range of Flow       | 0-40L/MIN               | *** Smart alarm Voice for   | working status       |
| Safe Classification | Type I Model B          | *** Pressure/Gas released   | with one key touch   |
| Run Mode            | Inter Loading/Cont.Duty | *** Hardware/software are   | e protected multiply |
| Noise               | <= 50dB                 | *** Good touching key bu    | tton on front Panel  |
| Item Size           | 530x420x280mm           |                             |                      |
| Item Weight         | 9.6kg                   |                             |                      |