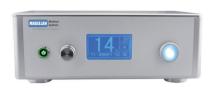

### Endoscopic LED Cold Light Source Machine

| ITEM NAME            | Endoscopic LED Cold Light<br>Source | Item Model #                                                                                        | MMS-L100                 |  |
|----------------------|-------------------------------------|-----------------------------------------------------------------------------------------------------|--------------------------|--|
| Specifi              | Specifications                      |                                                                                                     | es/Features              |  |
| Illuminance          | >= 2000000 Lux                      | LCD screen showed the                                                                               | machine used time, date, |  |
| Color temperature    | 5700-6500K                          | brightness,machine temperature. System is equipped with memory function to Calculate the used time. |                          |  |
| LED Power is 80 Watt | 80 Watt                             | Scroll rotating button, convenient for Adjustment                                                   |                          |  |
| CRI                  | >= 90                               |                                                                                                     |                          |  |
| Lamp Life            | <= 60000 H                          | — 5mm Thickness Aluminum housing, stiff housing, endura                                             |                          |  |
| Item Size            | 300*200*100mm                       |                                                                                                     |                          |  |
| Item Weight          | 5.5kg                               | Brightness has no dark area, extremely average coverage                                             |                          |  |
| Carton Dimension     | 435x325x220mm                       |                                                                                                     |                          |  |