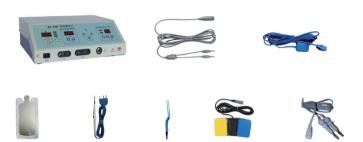

#### Electro-Surgical Unit

This intelligent product is designed for small-middle hospital.It has the feature including, pure cutting, blend 1, blend 2, monopolar contact coagulation and biopolar standard coagulation. While monopolar electrode can be both hand and foot controlled. Bipolar electrode is controlled automatically and by foot. The unit can automatically switch between monopolar and bipolar. The output power of the unit is digital displayed and its sound level can be adjusted. The malfunction of the unit can be self-diagnosed by the system. And its error code will be displayed with visual and audio alarm. NE CONTINUITY MONITOR of the system which intended for connection to an NE (single plates), can provide an alarm in the event of electrical discontinuity in the NE cable or its connection. As well neutral electrode contact quality monitor (CQM) which intended for connection to a MONITORING NE (SPLIT PLATES) can provide an alarm in the event that NE connecting with the patient becomes insufficient. This Unit can be used together with the endoscope to perform endoscopic surgery. It is intended for general surgery, orthopedic surgery, chest surgery, cardiovascular surgery, gynecology, urology, tumor, gastroenterology, neurology and so on.

| Surgeon Style |              | Cutting | Congulation | Bipolar |        |
|---------------|--------------|---------|-------------|---------|--------|
| Surgeon Style | Pure cutting | Blend 1 | Blend 2     | Coag 1  | Coag 1 |
| Rated Power   | 350W         | 250W    | 200W        | 200W    | 70W    |
| Rated Load    | 500Ω         | 500Ω    | 500Ω        | 500Ω    | 150Ω   |