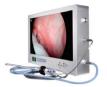

## Portable, HD Video Endoscopy System (15.6" Monitor, 1080P, Lap-top Style)

| Item Name             | FHD Integrated System                           | Model#                                                  | MMS-AS180                           |
|-----------------------|-------------------------------------------------|---------------------------------------------------------|-------------------------------------|
|                       | Specifications                                  |                                                         | tages/Features                      |
| Camera System         | Video output is 1920X1080P 50/60fps             | Perfect performance of anti-electronic-magnetic interfe |                                     |
|                       | Effective Pixels is no less than 2.07 M Pixels  | because of pure Aluminui                                | m for Camera Head and machine       |
|                       | Scanning system is Progressive Scanning         | housing.And the Cam                                     | era head is soakable and            |
|                       | AWB,Freeze,Zoom,Brightness&Color adjustment     | Autoclave.Also, Button fun                              | ctions can be customized            |
|                       | are operated by menu                            |                                                         |                                     |
|                       | Record Format is MP4 and Image Stock is JPEG by |                                                         |                                     |
|                       | USB                                             | Monitor is working witho                                | ut any flash with High brightness   |
|                       | Record Device is USB                            | 600Cd/m² as well as filteri                             | ng blue light                       |
|                       | Output port is HDMI/SDI/DVI                     |                                                         |                                     |
| LED cold light System | LED lamp is imported from USA                   |                                                         |                                     |
|                       | LED Power is 40 Watt                            |                                                         |                                     |
|                       | Illumination is 2,000,000 Lux                   |                                                         |                                     |
|                       | Color temperature is 5700-6500K                 |                                                         |                                     |
|                       | CRI is no less than 90                          | Handle portable,wide ap                                 | plication for different section of  |
|                       | Lamp Life is about 60000H                       | Hospitals and outdoor dia                               | gnosis                              |
| 15.6 inch Monitor     | Screen is Medical Standard                      |                                                         |                                     |
| System                | Brightness is 600Cd/m²                          |                                                         |                                     |
|                       | Angle Of View is 178 °                          |                                                         |                                     |
|                       | Colors is 16.2 millions                         | Can be connected with la                                | arge size monitor directly to offer |
| Pack Info             | ITEM weight is 8.2 KG                           | doctors perfect surgeon                                 | view for accurate diagnosis and     |
|                       | Carton Dimension is 560x240x380mm               | surgeon                                                 |                                     |
|                       | Carton G.W is 12.7KG                            |                                                         |                                     |