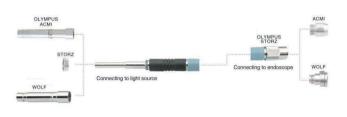

### Optical Coupler

|                           | F14            | F16                                | F18 | F20 | F22 | F25     | F28  | F32                           | F35                    | Compatible |  |
|---------------------------|----------------|------------------------------------|-----|-----|-----|---------|------|-------------------------------|------------------------|------------|--|
| Divid. C                  | D48*L37m       |                                    |     |     |     |         | ٧    | WOLF,STORZ,SCHOELLEY,STRYKER, |                        |            |  |
| Rigid C-mount (1080P)     | m, 76g         | D48*L44mm,92g                      |     |     |     |         |      |                               | ACMI                   |            |  |
| Flexible O-mount(1080P)   | D53*L41mm,103g |                                    |     |     |     | OLYMPUS |      |                               |                        |            |  |
| Flexible O-mount(1080P)   | D53*L43mm,103g |                                    |     |     |     | PENTAX  |      |                               |                        |            |  |
|                           | F1F 2F         | D48mm*L, 98g, Variable focus 12-18 |     |     |     |         | 18   |                               |                        |            |  |
| Pini I C                  | F15-25         | mm at the back                     |     |     |     |         | ٧    | volf,st                       | ORZ,SCHOELLEY,STRYKER, |            |  |
| Rigid C-mount Zoom(1080P) | 540.26         | D48mm*L, 120g,Variable focus 12-18 |     |     |     |         | 18   |                               | ACMI                   |            |  |
|                           | F18-36         | mm at the back                     |     |     |     |         |      |                               |                        |            |  |
| Dinid Consumt 7-2-2(AV)   | F20 2F         | D35mm*L, 135g,Variable focus ,3840 |     |     |     |         | 10 V | VOLF,ST                       | ORZ,SCHOELLEY,STRYKER, |            |  |
| Rigid C-mount Zoom(4K)    | F20-35         | *2160 resolution                   |     |     |     |         | ACMI |                               |                        |            |  |