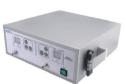

### Endoscopic LED Cold Light Source Machine

| ITEM NAME            | Endoscopic LED Cold Light<br>Source | Item Model #                                                                                        | MMS-L100                 |  |
|----------------------|-------------------------------------|-----------------------------------------------------------------------------------------------------|--------------------------|--|
| Specifi              | Specifications                      |                                                                                                     | es/Features              |  |
| Illuminance          | >= 2000000 Lux                      | LCD screen showed the                                                                               | machine used time, date, |  |
| Color temperature    | 5700-6500K                          | brightness,machine temperature. System is equipped with memory function to Calculate the used time. |                          |  |
| LED Power is 80 Watt | 80 Watt                             | Scroll rotating button, convenient for Adjustment                                                   |                          |  |
| CRI                  | >= 90                               |                                                                                                     |                          |  |
| Lamp Life            | <= 60000 H                          | — 5mm Thickness Aluminum housing, stiff housing, endura                                             |                          |  |
| Item Size            | 300*200*100mm                       |                                                                                                     |                          |  |
| Item Weight          | 5.5kg                               | Brightness has no dark area, extremely average coverage                                             |                          |  |
| Carton Dimension     | 435x325x220mm                       |                                                                                                     |                          |  |