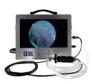

# Portable, HD Video Endoscopy System (16" Monitor, 1080P, TV Standing Style)

| Name                  | FHD Integrated System                           | Model#                      | MMS-CPT16                           |
|-----------------------|-------------------------------------------------|-----------------------------|-------------------------------------|
| Specifications        |                                                 | Advantages/Features         |                                     |
|                       | Video output is 1920X1080P 50/60fps             |                             |                                     |
|                       | Effective Pixels is no less than 2.07 M Pixels  | Perfect performance of an   | ti-electronic-magnetic interference |
|                       | Scanning system is Progressive Scanning         | because of pure Aluminu     | m for Camera Head and machine       |
|                       | AWB,Freeze,Zoom,Brightness&Color adjustment     | housing.And the Camera h    | nead is soakable and Autoclave      |
| Camera System         | are operated by menu                            |                             |                                     |
|                       | Record Format is MP4 and Image Stock is JPEG by |                             |                                     |
|                       | USB                                             | Monitor is working witho    | ut any flash with High brightness   |
|                       | Record Device is USB                            | 450Cd/m² as well as filteri | ng blue light                       |
|                       | Output port is SDI                              |                             |                                     |
|                       | LED lamp is imported from USA                   |                             |                                     |
|                       | LED Power is 80 Watt                            |                             |                                     |
| LED cold light System | Illumination is 2,000,000 Lux                   |                             |                                     |
| LED cold light system | Color temperature is 5700-6500K                 |                             |                                     |
|                       | CRI is no less than 90                          | Handle portable,wide ap     | plication for different section of  |
|                       | Lamp Life is about 60000H                       | Hospitals and outdoor dia   | gnosis                              |
|                       | Screen is Medical Standard                      |                             |                                     |
| 16 inch Monitor       | Brightness is 450Cd/m²                          |                             |                                     |
| System                | Angle Of View is 178 °                          |                             |                                     |
|                       | Colors is 16.2 millions                         | Can be connected with la    | arge size monitor directly to offer |
|                       | ITEM weight is 7.9 KG                           | doctors perfect surgeon     | view for accurate diagnosis and     |
| Pack Info             | Carton Dimension is 560x240x380mm               | surgeon                     |                                     |
|                       | Carton G.W is 12.8KG                            |                             | _                                   |