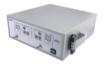

# HD Endoscopy Camera (Sony Single CMOS, 1080P)

| ITEM NAME             | FHD Endoscopy Camera   | Item Model #                      | MMS-S180                          |
|-----------------------|------------------------|-----------------------------------|-----------------------------------|
| Spec                  | Specifications         |                                   | ges/Features                      |
| Active                | 1920(H)X 1080(V)       | Button Functions of Camera Head   | Can be Customized and 10 groups   |
| Horizontal Resolution | 1080P Video output     | of surgeon scenes can be          | stocked in system for Direct      |
|                       |                        | diagnosis/Surgeon without u       | nnecessary camera parameter       |
|                       |                        | adjustment, extremely convenient  |                                   |
| Minimum Illumination  | 20L X F1.4             | Support USB recording for i       | mage and Video for medical        |
| Required Illumination | 2000L X F5.6           | conference, medical analyse and m | edical communication              |
| Signal/Noise Ratio    | >= 54 dB               | IPX8 waterproof and Autoclave     | Camera Head with 100% Pure        |
| Video Output Model    | HDMI, DVI,VGA          | Aluminum                          |                                   |
| Network               | Support IPAD/IPHONE/PC | 5mm Thickness Aluminum Housing    | g box with perfect performance on |
| Pack G.W              | 5.0kg                  | Anti-Electromagnetic Interference |                                   |
| Pack Dimension        | 435x325x220mm          | Support LAN Network, compatible   | with IPAD/IPHONE/PC by WIFI or    |
| Camera Head Dimension | Diameter 36mm x L 95mm | LAN connection, Useful for Medica | al Training and Education         |