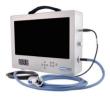

# Portable, HD Video Endoscopy System (16" Monitor, 1080P, TV Standing Style)

| Name                  | FHD Integrated System                           | Model#                      | MMS-CPT16                           |
|-----------------------|-------------------------------------------------|-----------------------------|-------------------------------------|
| Specifications        |                                                 | Advantages/Features         |                                     |
|                       | Video output is 1920X1080P 50/60fps             |                             |                                     |
|                       | Effective Pixels is no less than 2.07 M Pixels  | Perfect performance of an   | ti-electronic-magnetic interference |
|                       | Scanning system is Progressive Scanning         | because of pure Aluminu     | m for Camera Head and machine       |
|                       | AWB,Freeze,Zoom,Brightness&Color adjustment     | housing.And the Camera h    | nead is soakable and Autoclave      |
| Camera System         | are operated by menu                            |                             |                                     |
|                       | Record Format is MP4 and Image Stock is JPEG by |                             |                                     |
|                       | USB                                             | Monitor is working witho    | ut any flash with High brightness   |
|                       | Record Device is USB                            | 450Cd/m² as well as filteri | ng blue light                       |
|                       | Output port is SDI                              |                             |                                     |
|                       | LED lamp is imported from USA                   |                             |                                     |
|                       | LED Power is 80 Watt                            |                             |                                     |
| LED cold light System | Illumination is 2,000,000 Lux                   |                             |                                     |
| LED cold light system | Color temperature is 5700-6500K                 |                             |                                     |
|                       | CRI is no less than 90                          | Handle portable,wide ap     | plication for different section of  |
|                       | Lamp Life is about 60000H                       | Hospitals and outdoor dia   | gnosis                              |
|                       | Screen is Medical Standard                      |                             |                                     |
| 16 inch Monitor       | Brightness is 450Cd/m²                          |                             |                                     |
| System                | Angle Of View is 178 °                          |                             |                                     |
|                       | Colors is 16.2 millions                         | Can be connected with la    | arge size monitor directly to offer |
|                       | ITEM weight is 7.9 KG                           | doctors perfect surgeon     | view for accurate diagnosis and     |
| Pack Info             | Carton Dimension is 560x240x380mm               | surgeon                     |                                     |
|                       | Carton G.W is 12.8KG                            |                             | _                                   |