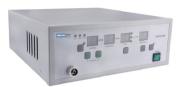

#### Electro-Surgical Unit

This intelligent product is designed for small-middle hospital.It has the feature including, pure cutting, blend 1, blend 2, monopolar contact coagulation and biopolar standard coagulation. While monopolar electrode can be both hand and foot controlled. Bipolar electrode is controlled automatically and by foot. The unit can automatically switch between monopolar and bipolar. The output power of the unit is digital displayed and its sound level can be adjusted. The malfunction of the unit can be self-diagnosed by the system. And its error code will be displayed with visual and audio alarm. NE CONTINUITY MONITOR of the system which intended for connection to an NE (single plates), can provide an alarm in the event of electrical discontinuity in the NE cable or its connection. As well neutral electrode contact quality monitor (CQM) which intended for connection to a MONITORING NE (SPLIT PLATES) can provide an alarm in the event that NE connecting with the patient becomes insufficient. This Unit can be used together with the endoscope to perform endoscopic surgery. It is intended for general surgery, orthopedic surgery, chest surgery, cardiovascular surgery, gynecology, urology, tumor, gastroenterology, neurology and so on.

| Surgeon Style |              | Cutting | Congulation | Bipolar |        |
|---------------|--------------|---------|-------------|---------|--------|
| Surgeon Style | Pure cutting | Blend 1 | Blend 2     | Coag 1  | Coag 1 |
| Rated Power   | 350W         | 250W    | 200W        | 200W    | 70W    |
| Rated Load    | 500Ω         | 500Ω    | 500Ω        | 500Ω    | 150Ω   |